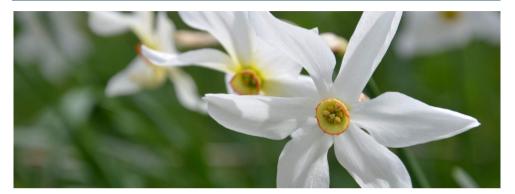

### Narcissus hiking trail

The Gruyère Pays-d'Enhaut Regional Nature Park has a number of wild narcissus meadows. However, this wildflower, long the symbol of the Riviera vaudoise, has been in steady decline since the 1960s. This fact sheet explains the responsible behaviour we all should adopt to preserve these iconic flowers

### **Recommendations. PLEASE:**

- Admire rather than pick the wild narcissi.
- Do not walk or lie down on wild narcissus fields (the flowers are extremely delicate).
- Keep your dog on a leash and stay on the paths (wild narcissus season often coincides with a sensitive period for local wildlife).
- Respect private property signs and the residents' privacy.
- Follow the specific rules and regulations in protected areas.
- Leave no trace: take your rubbish home.