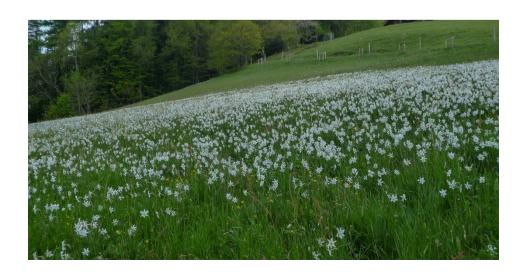

### Narcissus hiking trail

The Gruyère Pays-d'Enhaut Regional Nature Park has a number of wild narcissus meadows. However, this wildflower, long the symbol of the Riviera vaudoise, has been in steady decline since the 1960s. This fact sheet explains the responsible behaviour we all should adopt to preserve these iconic flowers

#### Wild narcissi in bloom – when and where (see map overleaf)

- In the Park, narcissi grow primarily in the hills above Montreux, in the Intyamon valley and in the Pays-d'Enhaut.
- Flowering season is between April and June. The timing varies depending on the altitude and direct sunlight exposure.
- Stay on the signposted paths wherever possible:
  - From Les Avants train station: interpretive narcissus trail and other signposted trails.
  - In the hills above Château-d'Œx: Les Choucas botanical trail and access to upland narcissus meadows.
- For wild narcissus trails in the Riviera vaudoise, use the interactive wild narcissus forecasting map (<a href="www.narcisses.com">www.narcisses.com</a>).