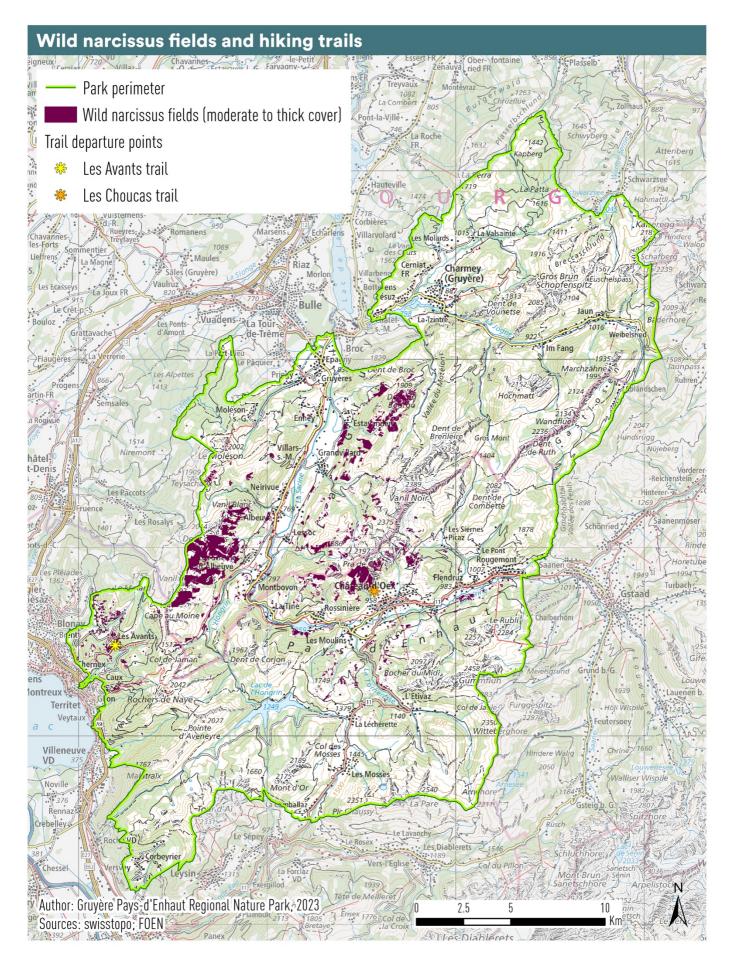

#### Wild narcissi in bloom – when and where (see map overleaf)

- In the Park, narcissi grow primarily in the hills above Montreux, in the Intyamon valley and in the Pays-d'Enhaut.
- Flowering season is between April and June. The timing varies depending on the altitude and direct sunlight exposure.
- Stay on the signposted paths wherever possible:
  - From Les Avants train station: interpretive narcissus trail and other signposted trails.
  - In the hills above Château-d'Œx: Les Choucas botanical trail and access to upland narcissus meadows.
- For wild narcissus trails in the Riviera vaudoise, use the interactive wild narcissus forecasting map (<a href="www.narcisses.com">www.narcisses.com</a>).